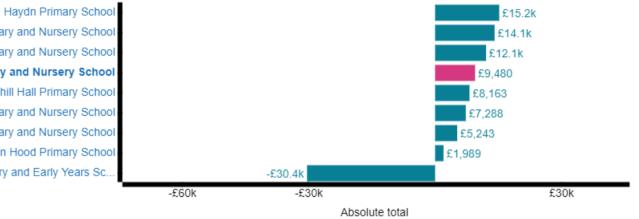

### In-year balance

Rise Park Primary And Nursery School Southglade Primary And Nursery School Walter Halls Primary And Early Years Sc ... Haydn Primary School Claremont Primary And Nursery School Cantrell Primary And Nursery School Hempshill Hall Primary School Rufford Primary And Nursery School