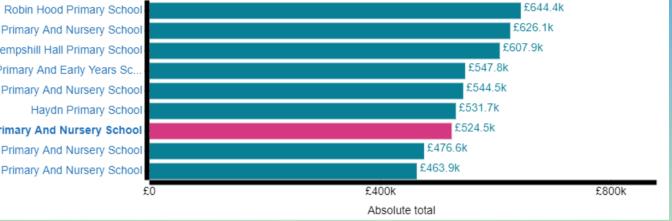

### **Premises total**

Rufford Primary And Nursery School £245.3k **Rise Park Primary And Nursery School** £177.5k Hempshill Hall Primary School £144.9k Walter Halls Primary And Early Years Sc ... £144.8k Southglade Primary And Nursery School £132.8k Cantrell Primary And Nursery School £122.1k Claremont Primary And Nursery School £121.6k Robin Hood Primary School £117.1k Haydn Primary School £111.6k £200k £400k £0