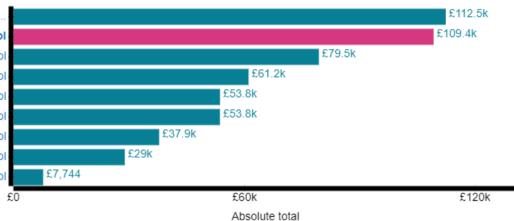

### Water and sewerage (Absolute total)

Cantrell Primary and Nursery School Rufford Primary and Nursery School **Rise Park Primary and Nursery School** Hempshill Hall Primary School Southglade Primary and Nursery School Claremont Primary and Nursery School Robin Hood Primary School Walter Halls Primary and Early Years Sc...