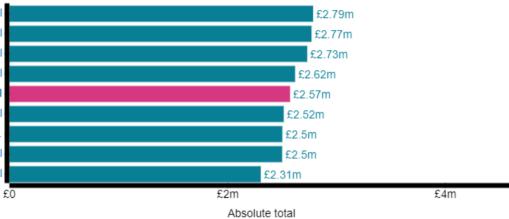

### Total expenditure (Absolute total)

Rufford Primary and Nursery School £2.97m Southglade Primary and Nursery School £2.85m Robin Hood Primary School £2.8m Cantrell Primary and Nursery School £2.79m Hempshill Hall Primary School-£2.75m Claremont Primary and Nursery School-£2.69m Haydn Primary School £2.62m Rise Park Primary and Nursery School £2.62m Walter Halls Primary and Early Years Sc ... £2.56m £2m £4m £0 Absolute total