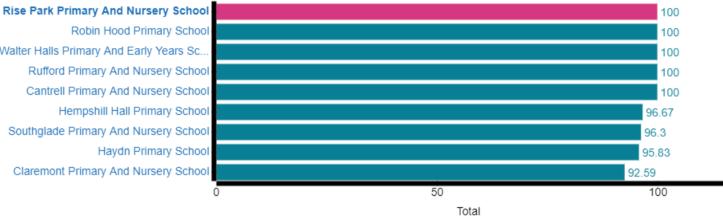

### Teachers with Qualified Teacher Status (%)

Robin Hood Primary School Walter Halls Primary And Early Years Sc ... Rufford Primary And Nursery School-Cantrell Primary And Nursery School-Hempshill Hall Primary School Southglade Primary And Nursery School Haydn Primary School Claremont Primary And Nursery School