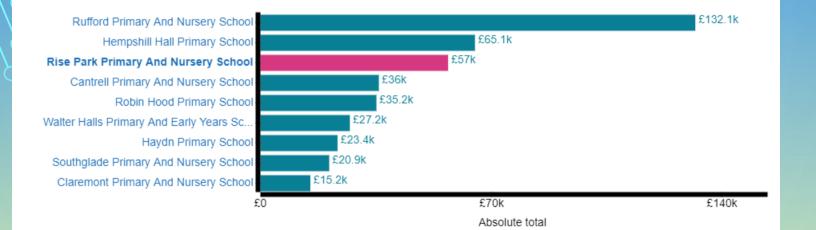

### **Premises total**

Rufford Primary And Nursery School £245.3k **Rise Park Primary And Nursery School** £177.5k Hempshill Hall Primary School £144.9k Walter Halls Primary And Early Years Sc ... £144.8k Southglade Primary And Nursery School £132.8k Cantrell Primary And Nursery School £122.1k Claremont Primary And Nursery School £121.6k Robin Hood Primary School £117.1k Haydn Primary School £111.6k £200k £400k £0