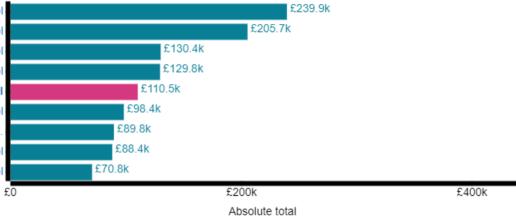

### Self-generated funding total

Haydn Primary School £302.1k Hempshill Hall Primary School-£117.1k Claremont Primary And Nursery School £92.3k Robin Hood Primary School £88.8k Southglade Primary And Nursery School-£76.2k Cantrell Primary And Nursery School £72k Rise Park Primary And Nursery School £71.7k Walter Halls Primary And Early Years Sc ... £65.5k Rufford Primary And Nursery School £24.9k £200k £400k £0 Absolute total