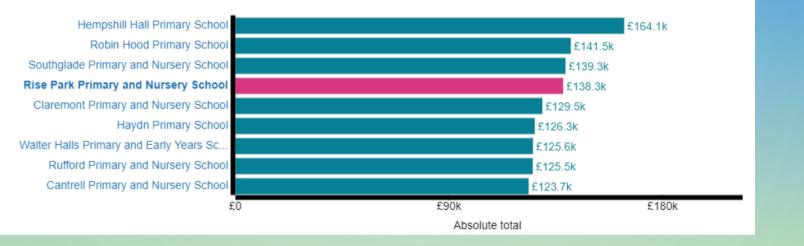

### **Premises total**

Rufford Primary And Nursery School £245.3k **Rise Park Primary And Nursery School** £177.5k Hempshill Hall Primary School £144.9k Walter Halls Primary And Early Years Sc ... £144.8k Southglade Primary And Nursery School £132.8k Cantrell Primary And Nursery School £122.1k Claremont Primary And Nursery School £121.6k Robin Hood Primary School £117.1k Haydn Primary School £111.6k £200k £400k £0