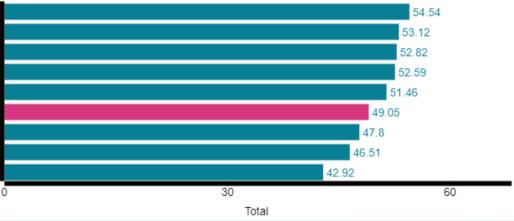

### School workforce (Full Time Equivalent)

Claremont Primary And Nursery School Southglade Primary And Nursery School Robin Hood Primary School Hempshill Hall Primary School Rufford Primary And Nursery School Cantrell Primary And Nursery School Walter Halls Primary And Early Years Sc... Haydn Primary School

#### **Revenue reserve**

| Characteristic                                                     | Default school value | Comparison criteria                                      |  |
|--------------------------------------------------------------------|----------------------|----------------------------------------------------------|--|
| Finance type                                                       | Maintained           | Maintained                                               |  |
| Area                                                               | Nottingham           | Nottingham                                               |  |
| Local Authority Code                                               | 892                  | 892                                                      |  |
| School phase                                                       | Infant and junior    | Infant and junior, Infant, Junior, Middle deemed primary |  |
| School type                                                        | Community school     | Community school                                         |  |
| Number of teaching assistants (full time equivalent)<br>(minimum)  | 17.15                | 12                                                       |  |
| Number of teaching assistants (full time equivalent)<br>(maximum)  | 17.15                | 22                                                       |  |
| Number in the school workforce (full time equivalent)<br>(minimum) | 49.05                | 40                                                       |  |
| Number in the school workforce (full time equivalent)<br>(maximum) | 49.05                | 55                                                       |  |
| Number of teachers (full time equivalent) (minimum)                | 21.51                | 18                                                       |  |
| Number of teachers (full time equivalent)                          | 21.51                | 26                                                       |  |