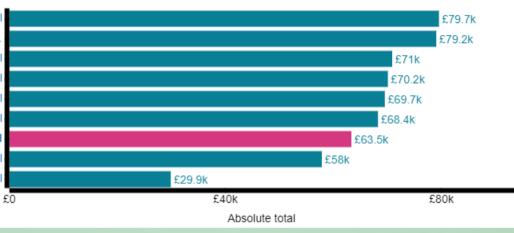

### **Occupation total (Absolute total)**

Hempshill Hall Primary School Cantrell Primary and Nursery School Rufford Primary and Nursery School Southglade Primary and Nursery School Walter Halls Primary and Early Years Sc... **Rise Park Primary and Nursery School** Haydn Primary School Claremont Primary and Nursery School Robin Hood Primary School

 2001
 £280.7k

 2001
 £279.2k

 2001
 £264.3k

 2001
 £263.4k

 2001
 £260.4k

 2001
 £256.2k

 2001
 £249.1k

 2001
 £247.6k

 2001
 £200k
 £400k

 Absolute total
 £400k