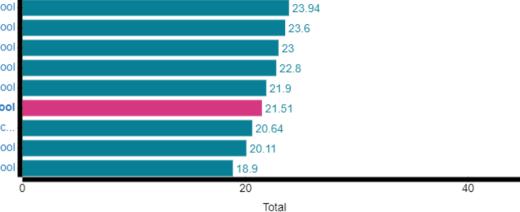

#### **Total number of teachers (Full Time Equivalent)**

Rufford Primary And Nursery School Robin Hood Primary School Claremont Primary And Nursery School Southglade Primary And Nursery School Hempshill Hall Primary School **Rise Park Primary And Nursery School** Walter Halls Primary And Early Years Sc... Cantrell Primary And Nursery School Haydn Primary School

#### **Revenue reserve**

| Characteristic                                                     | Default school value | Comparison criteria                                      |  |
|--------------------------------------------------------------------|----------------------|----------------------------------------------------------|--|
| Finance type                                                       | Maintained           | Maintained                                               |  |
| Area                                                               | Nottingham           | Nottingham                                               |  |
| Local Authority Code                                               | 892                  | 892                                                      |  |
| School phase                                                       | Infant and junior    | Infant and junior, Infant, Junior, Middle deemed primary |  |
| School type                                                        | Community school     | Community school                                         |  |
| Number of teaching assistants (full time equivalent)<br>(minimum)  | 17.15                | 12                                                       |  |
| Number of teaching assistants (full time equivalent)<br>(maximum)  | 17.15                | 22                                                       |  |
| Number in the school workforce (full time equivalent)<br>(minimum) | 49.05                | 40                                                       |  |
| Number in the school workforce (full time equivalent)<br>(maximum) | 49.05                | 55                                                       |  |
| Number of teachers (full time equivalent) (minimum)                | 21.51                | 18                                                       |  |
| Number of teachers (full time equivalent)                          | 21.51                | 26                                                       |  |