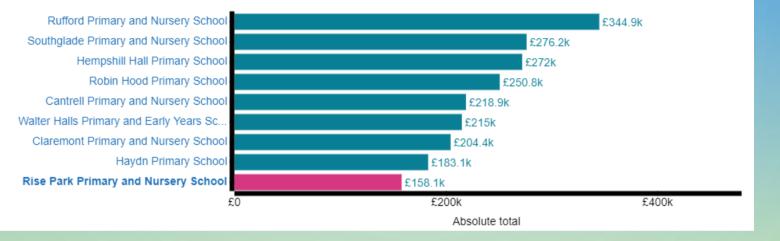

### **Premises total**

Rufford Primary And Nursery School £245.3k **Rise Park Primary And Nursery School** £177.5k Hempshill Hall Primary School £144.9k Walter Halls Primary And Early Years Sc ... £144.8k Southglade Primary And Nursery School £132.8k Cantrell Primary And Nursery School £122.1k Claremont Primary And Nursery School £121.6k Robin Hood Primary School £117.1k Haydn Primary School £111.6k £200k £400k £0