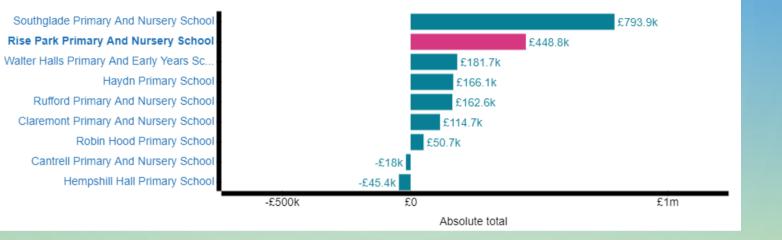

#### **Revenue reserve**

| Characteristic                                                     | Default school value | Comparison criteria                                      |  |
|--------------------------------------------------------------------|----------------------|----------------------------------------------------------|--|
| Finance type                                                       | Maintained           | Maintained                                               |  |
| Area                                                               | Nottingham           | Nottingham                                               |  |
| Local Authority Code                                               | 892                  | 892                                                      |  |
| School phase                                                       | Infant and junior    | Infant and junior, Infant, Junior, Middle deemed primary |  |
| School type                                                        | Community school     | Community school                                         |  |
| Number of teaching assistants (full time equivalent)<br>(minimum)  | 17.15                | 12                                                       |  |
| Number of teaching assistants (full time equivalent)<br>(maximum)  | 17.15                | 22                                                       |  |
| Number in the school workforce (full time equivalent)<br>(minimum) | 49.05                | 40                                                       |  |
| Number in the school workforce (full time equivalent)<br>(maximum) | 49.05                | 55                                                       |  |
| Number of teachers (full time equivalent) (minimum)                | 21.51                | 18                                                       |  |
| Number of teachers (full time equivalent)                          | 21.51                | 26                                                       |  |