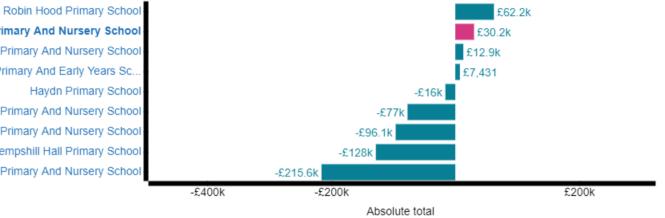

### In-year balance

Rise Park Primary And Nursery School Southglade Primary And Nursery School Walter Halls Primary And Early Years Sc ... Haydn Primary School Claremont Primary And Nursery School Cantrell Primary And Nursery School Hempshill Hall Primary School Rufford Primary And Nursery School