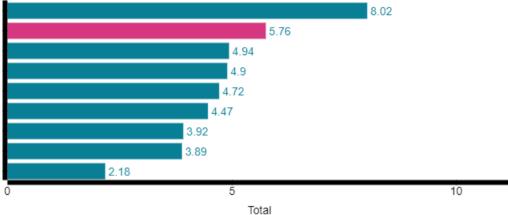

### Senior leadership (Full Time Equivalent)

Robin Hood Primary School Claremont Primary And Nursery School Cantrell Primary And Nursery School Southglade Primary And Nursery School Rise Park Primary And Nursery School Hempshill Hall Primary School Walter Halls Primary And Early Years Sc... Haydn Primary School Rufford Primary And Nursery School

4.4 4 3.8 3.51 2.8 2.8 2.6 2.6 2.6 2.6 7 Total