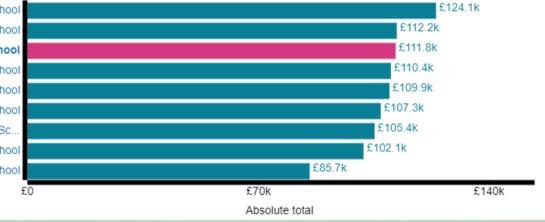

 2001
 £280.7k

 2001
 £279.2k

 2001
 £264.3k

 2001
 £263.4k

 2001
 £260.4k

 2001
 £256.2k

 2001
 £249.1k

 2001
 £247.6k

 2001
 £200k
 £400k

 Absolute total
 £400k