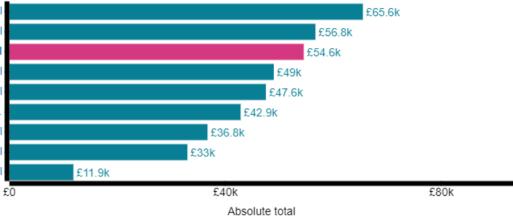

 2001
 £280.7k

 2001
 £279.2k

 2001
 £264.3k

 2001
 £263.4k

 2001
 £260.4k

 2001
 £256.2k

 2001
 £249.1k

 2001
 £247.6k

 2001
 £200k
 £400k

 Absolute total
 £400k