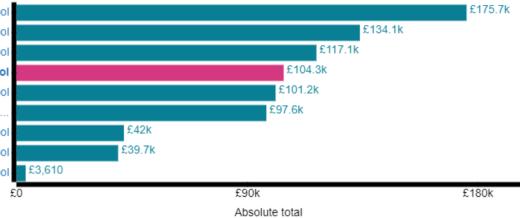

### **Educational supplies (Absolute total)**

Rufford Primary and Nursery School £202.6k Southglade Primary and Nursery School £126.1k Haydn Primary School £106.4k Robin Hood Primary School £106.1k Claremont Primary and Nursery School £103.6k Cantrell Primary and Nursery School-£97.2k Walter Halls Primary and Early Years Sc ... £83.7k Hempshill Hall Primary School £66.5k Rise Park Primary and Nursery School £55.3k £200k £400k £0