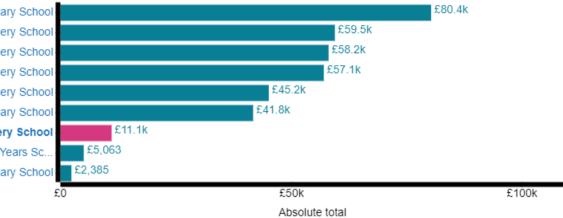

### **Educational supplies (Absolute total)**

Rufford Primary and Nursery School £202.6k Southglade Primary and Nursery School £126.1k Haydn Primary School £106.4k Robin Hood Primary School £106.1k Claremont Primary and Nursery School £103.6k Cantrell Primary and Nursery School-£97.2k Walter Halls Primary and Early Years Sc ... £83.7k Hempshill Hall Primary School £66.5k Rise Park Primary and Nursery School £55.3k £200k £400k £0