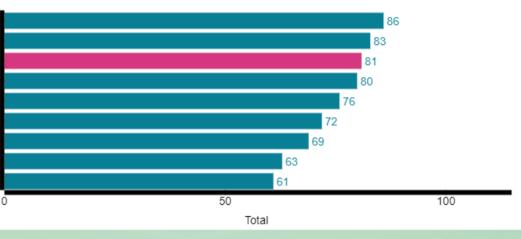

### Teachers with Qualified Teacher Status (%)

Robin Hood Primary School Walter Halls Primary And Early Years Sc ... Rufford Primary And Nursery School-Cantrell Primary And Nursery School-Hempshill Hall Primary School Southglade Primary And Nursery School Haydn Primary School Claremont Primary And Nursery School