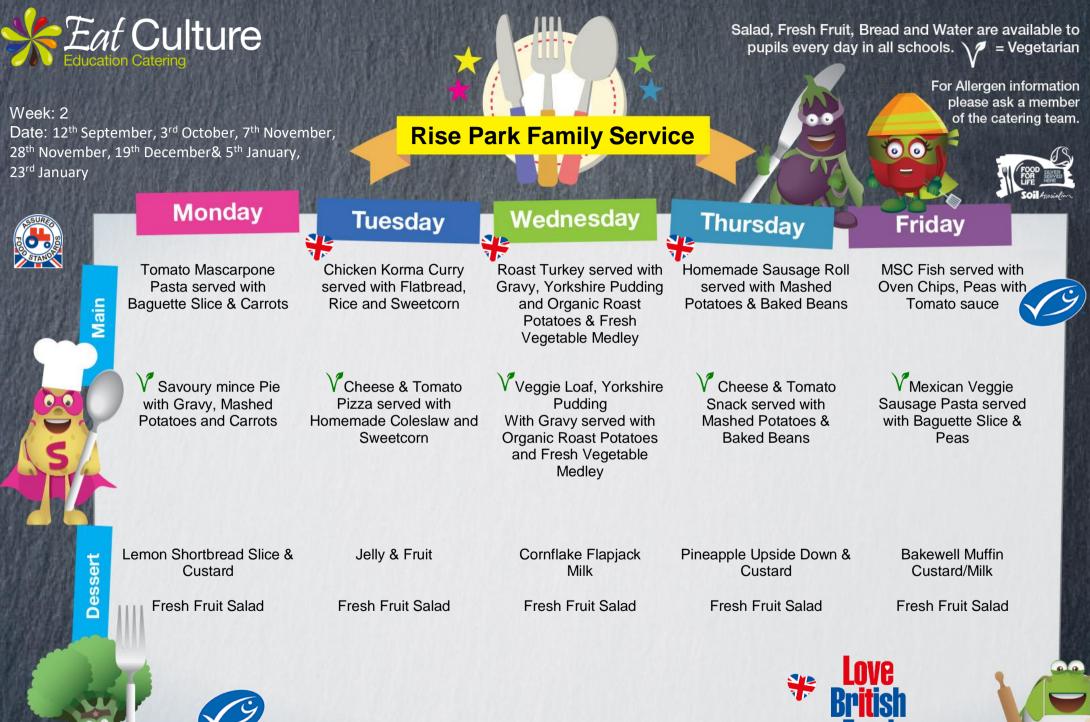

Week: 1

Date: 5<sup>th</sup> September, 26<sup>th</sup> September, 31<sup>st</sup> October, 21<sup>st</sup> November, 12<sup>th</sup> December, 16<sup>th</sup> January, 6<sup>th</sup> February

## **Rise Park Family Service**

Salad, Fresh Fruit, Bread and Water are available to pupils every day in all schools.  $\sqrt{p}$  = Vegetarian

00

For Allergen information please ask a member of the catering team.

|         |                                                                                               |                                                                               |                                                                                                  |                                                                   | Soil Associa                                                               |
|---------|-----------------------------------------------------------------------------------------------|-------------------------------------------------------------------------------|--------------------------------------------------------------------------------------------------|-------------------------------------------------------------------|----------------------------------------------------------------------------|
|         | Monday                                                                                        | Tuesday                                                                       | - Wednesday                                                                                      | Thursday                                                          | Friday                                                                     |
| Main    | Beef Stew &<br>Dumplings served with<br>Gravy, Mashed Potato<br>and Minted Peas or<br>Carrots | Chicken & Tomato Pasta<br>Bake served with<br>Baguette Slice and<br>Sweetcorn | Roast Pork & Stuffing,<br>Gravy served with<br>Organic Roast Potato &<br>Fresh Vegetable Medley  | Beef Spaghetti<br>Bolognaise served with<br>Baguette Slice & Peas | MSC Salmon Cakes<br>served with Oven Chips<br>Tomato Sauce and<br>Broccoli |
|         | Veggie Balls served<br>with Mashed Potato,<br>Gravy and Minted Peas or<br>Carrots             | Cheese & Tomato<br>Pizza served with Mixed<br>Salad and Sweetcorn             | Quorn Roast, Stuffing<br>& Gravy served with<br>Organic Roast Potato &<br>Fresh Vegetable Medley | Quorn Cottage Pie<br>with Gravy and Peas                          | Macaroni & Cheese<br>served with Baguette<br>Slice and Broccoli            |
| sert    | Angel Mousse Biscuit<br>Dessert                                                               | Orange Muffin                                                                 | Lemon & Apricot Cookie<br>Milk                                                                   | Fruit Crumble & Custard                                           | Swiss Roll                                                                 |
| Dessert | Fresh Fruit Salad                                                                             | Fresh Fruit Salad                                                             | Fresh Fruit Salad                                                                                | Fresh Fruit Salad                                                 | Fresh Fruit Salad                                                          |
|         | MSC-C-54                                                                                      | 995 'Seafood with this mark come                                              | s from an MSC certified sustainable                                                              | e fishery. <u>www.msc.org</u> '                                   | Food **                                                                    |

MSC-C-54995 'Seafood with this mark comes from an MSC certified sustainable fishery. www.msc.org'

Week: 3 Date: 19<sup>th</sup> September, 10<sup>th</sup> October, 14<sup>th</sup> November, 5<sup>th</sup> December, 9<sup>th</sup> January, 30<sup>th</sup> January