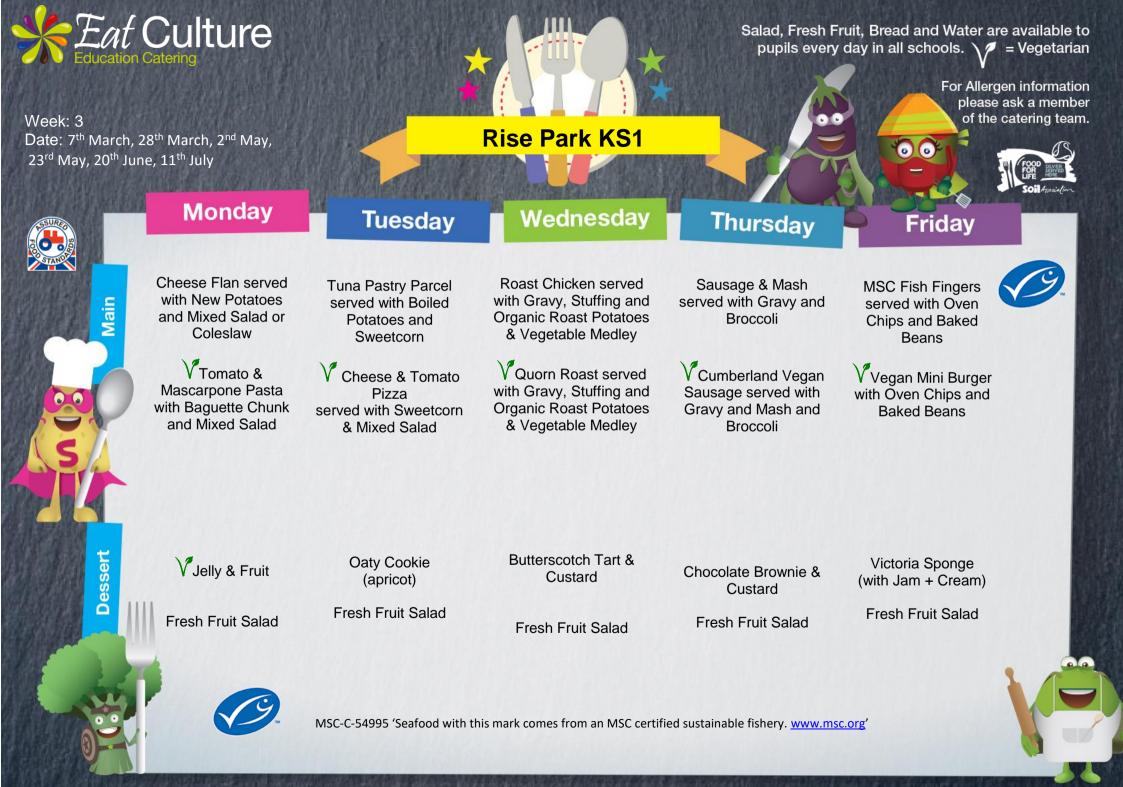

**Rise Park KS1** 

MSC-C-54995 'Seafood with this mark comes from an MSC certified sustainable fishery. www.msc.org'

| Education Catering                                                                        |                                                                                                      |                                                                            |                                                                                                                                    | Salad, Fresh Fruit, Bread and Water are available to pupils every day in all schools. V = Vegetarian |                                                               |          |
|-------------------------------------------------------------------------------------------|------------------------------------------------------------------------------------------------------|----------------------------------------------------------------------------|------------------------------------------------------------------------------------------------------------------------------------|------------------------------------------------------------------------------------------------------|---------------------------------------------------------------|----------|
| Week: 2<br>Date: 28 <sup>th</sup> February<br>16 <sup>th</sup> May, 13 <sup>th</sup> June | y, 21 <sup>st</sup> March, 25 <sup>th</sup> April,<br>e, 4 <sup>th</sup> July, 25 <sup>th</sup> July |                                                                            | Rise Park KS1                                                                                                                      |                                                                                                      | For Allergen info<br>please ask a<br>of the caterin           | member   |
|                                                                                           | Monday                                                                                               | Tuesday                                                                    | Wednesday                                                                                                                          | Thursday                                                                                             | Friday                                                        |          |
| Main                                                                                      | Beef Lasagne with<br>Baguette chunk and<br>Peas                                                      | BBQ Chicken served with Rice and Salad                                     | Roast Beef served with<br>Gravy, Yorkshire<br>Pudding and Organic<br>Roast Potatoes &                                              | Jacket Potato with<br>Bacon served with<br>Baked Beans                                               | MSC Fish served with<br>Oven Chips Mushy<br>Peas or Carrots   | <b>9</b> |
|                                                                                           | Tomato & Basil<br>Pasta served with<br>Baguette Chunk and<br>Peas                                    | Cheese & Tomato<br>Pizza served with<br>Homemade Coleslaw<br>and Sweetcorn | Vegetable Medley<br>VQuorn Roast,<br>Yorkshire Pudding<br>With Gravy served with<br>Organic Roast Potatoes<br>and Vegetable Medley | Veggie Chilli on<br>Jacket Potato with<br>Sweetcorn                                                  | Veggie Meatballs<br>with Tomato Sauce,<br>Oven Chips and Peas |          |
| sert                                                                                      | Angel Delight & Fruit                                                                                | Chocolate Muffin &<br>Fruit                                                | Shortbread with Milk                                                                                                               | Cornflake Tart &<br>Custard                                                                          | Chocolate Crunchies<br>& Milk                                 |          |
|                                                                                           | Fresh Fruit Salad                                                                                    | Fresh Fruit Salad                                                          | Fresh Fruit Salad                                                                                                                  | Fresh Fruit Salad                                                                                    | Fresh Fruit Salad                                             |          |
|                                                                                           |                                                                                                      | MSC-C-54995 'Seafood with this                                             | mark comes from an MSC certified                                                                                                   | l sustainable fishery. <u>www.msc</u>                                                                | c.org'                                                        |          |