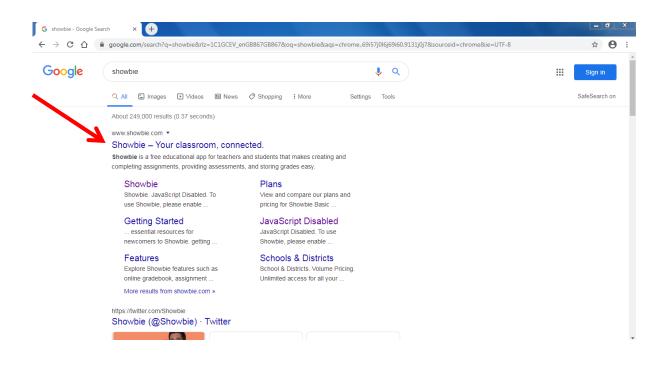

#### Step 1:

In google, type in 'Showbie' and then click on the following



#### Step 2:

Click on 'Sign up for Free'



### Step 3:

### Click 'I'm a Student'



## Step 4:

# Click 'Sign up with a username'



Step 5:

Fill in your CHILD'S details; their first name and their last name, followed by a username and password of your choice (it would be a good idea to make note of this and keep it safe) – an email address is not necessary.

| Soin Showbie for Free - My Show 🗙 🔶                                                 | Barriel March Star South States and |                 |
|-------------------------------------------------------------------------------------|-------------------------------------|-----------------|
| $\leftrightarrow$ $\rightarrow$ C $\triangle$ my.showbie.com/signup/student/details |                                     | ⊶ ☆ \varTheta : |