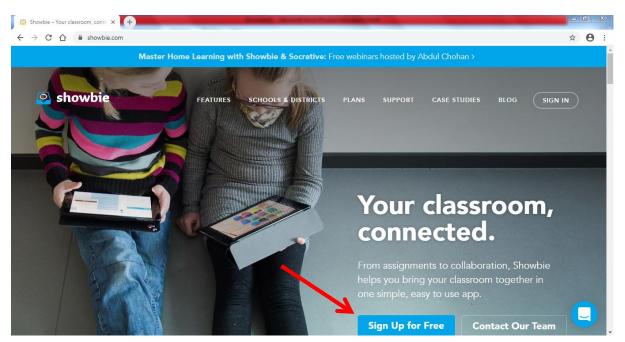

#### Step 1:

In google, type in 'Showbie' and then click on the following



#### Step 2:

Click on 'Sign up for Free'



### Step 3:

### Click 'I'm a Student'



## Step 4:

# Click 'Sign up with a username'



Step 5:

Fill in your CHILD'S details; their first name and their last name, followed by a username and password of your choice (it would be a good idea to make note of this and keep it safe) – an email address is not necessary.

| Soin Showbie for Free - My Show 🗙 🔶                                                 | Barriel March Star South States and |                 |
|-------------------------------------------------------------------------------------|-------------------------------------|-----------------|
| $\leftrightarrow$ $\rightarrow$ C $\triangle$ my.showbie.com/signup/student/details |                                     | ⊶ ☆ \varTheta : |
|