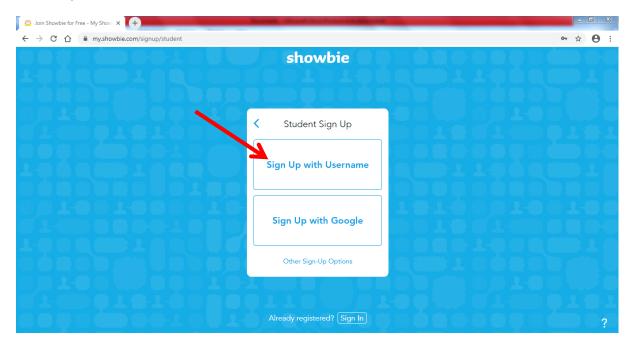

## Step 4:

# Click 'Sign up with a username'

Step 5:

Fill in your CHILD'S details; their first name and their last name, followed by a username and password of your choice (it would be a good idea to make note of this and keep it safe) – an email address is not necessary.