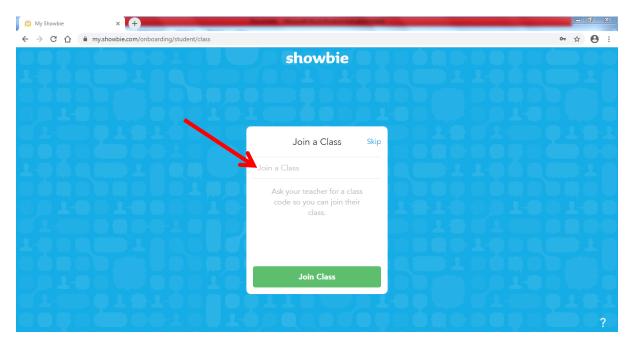

## Step 6:

Please type in your child's class code. Each child has a different code, therefore if you have more than one child in school that you are signing up, they will need to add their own class' code.