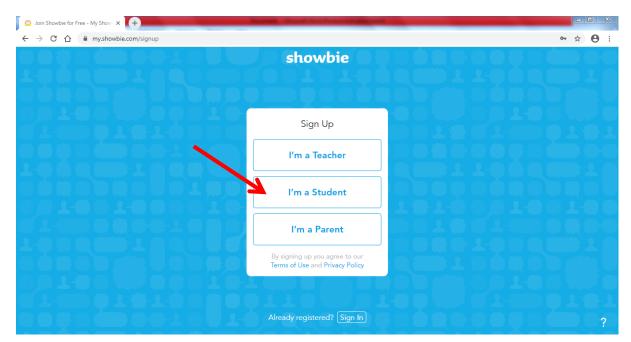

#### Step 1:

In google, type in 'Showbie' and then click on the following



#### Step 2:

Click on 'Sign up for Free'



### Step 3:

### Click 'I'm a Student'



## Step 4:

# Click 'Sign up with a username'



Step 5:

Fill in your CHILD'S details; their first name and their last name, followed by a username and password of your choice (it would be a good idea to make note of this and keep it safe) – an email address is not necessary.

| Soin Showbie for Free - My Show 🗙 🔶                                                 | Barriel March Star South States and |                 |
|-------------------------------------------------------------------------------------|-------------------------------------|-----------------|
| $\leftrightarrow$ $\rightarrow$ C $\triangle$ my.showbie.com/signup/student/details |                                     | ⊶ ☆ \varTheta : |
|                                                                                     |